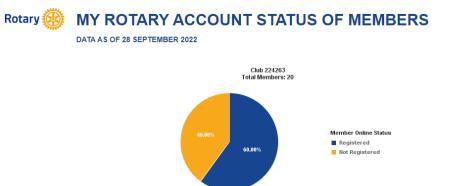

### 2b. Account Status of Members

#### For District 2452

Club Name : Beirut Liberty (224263)

| Registered (Total Members: 12)  | Not Registered (Total Members: 8) |
|---------------------------------|-----------------------------------|
| Alawiyeh, Sarwat (8125139)      | Abou Khater, Gloria (8125119)     |
| Bitar, Hana (8653370)           | Geara, Carine (8958205)           |
| Charafeddine, Mohamad (8125145) | Maktabi, Parvine (10427212)       |
| Charafeddine, Yasmine (8125154) | Maljian, Nathalie (11418760)      |
| El Nakadi, Latife (9402361)     | Mouawad, Patricia (11418747)      |
| Jbeily, Khadija (8653377)       | Richani, Amal (6144418)           |
| Khalife, Alia (8125246)         | Safaoui, Maha (8424796)           |
| Khatib, Souha Labban (8125259)  | Sarieddine, Ilham (8125305)       |

Registration Information Personal data on this report should be used for authorized Rotary purposes only. By accessing this data, you agree to abide by Rotary's Data Use Policy.

Data as of: 28-Sep-2022